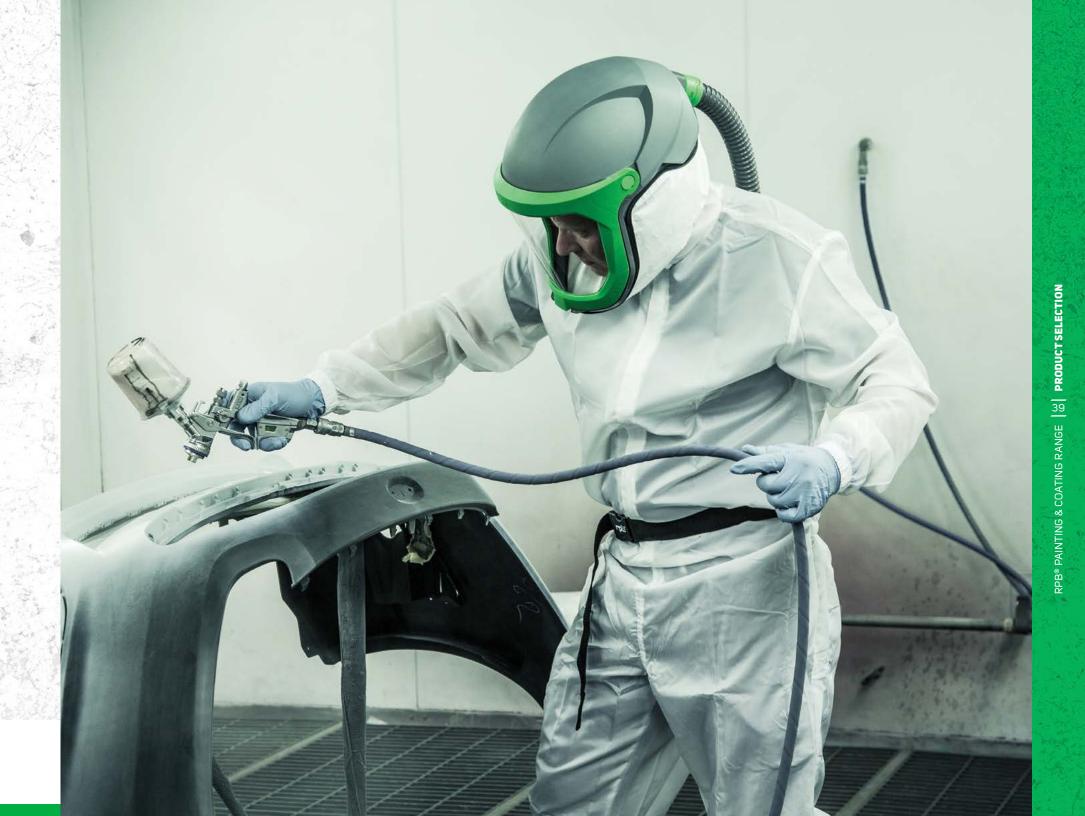

#### RPB® T-LINK®. DESIGNED TO WORK **WITH YOU, NOT AGAINST YOU!**

Working longer stints never felt this good. Gone are the days of having to fight against a Tyvek® respirator. The RPB® T-Link® has been designed to assist you in your work, moving with you wherever you turn.

Below are just some of the features:

- The Tyvek® cover is securely attached to the helmet system ensuring it will never blow up off your head!
- The large viewing window enables you to operate with a widened perspective with exceptional downward and peripheral vision.
- The soft, breathable inner-bib and extra tuck-in collar directs air down your body to aid cooling.

The T-Link®'s padded head-liner and head suspension system provides comfort and balanced weight distribution, making it feel lighter as there are no pressure points on your head. Being fully adjustable ensures the respirator fits securely and moves with your head, allowing you to work freely without having to worry about the hood getting in the way or messing up your fresh paint job. It is simply everything you could want in a painting respirator.