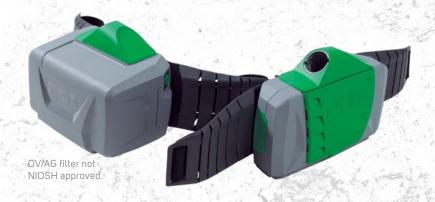

## THE PX4 AIR® PURIFYING RESPIRATOR

The RPB® PX4 Air® is a robust and versatile Powered Air Purifying Respirator (PAPR) that provides clean breathing air.

The PX4 Air® optimizes your safety, comfort and portability. It is NIOSH and CE certified and exceeds the requirements of AS/NZS, so you can enjoy clean breathing air without the restriction of attached airlines, giving you complete flexibility to move around as your job requires\*.

The PX4 Air® is compatible with multiple cartridges, including HEPA and OV/AG/HE filters.

For more information visit rpbsafety.com/air-monitoring-filtration-supply/px4-air

\* PX4 Air® may not be suitable for some applications and environments. Check your environment for suitability.