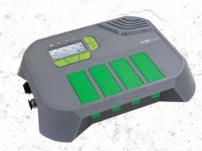

#### **GX4® GAS MONITOR**

Have complete confidence in the air you and your team breathe with the GX4®, an intelligent gas monitor that has the ability to detect up to 4 gases simultaneously.

Replacement filter cartridges have a replacement date sticker for maintenance scheduling.

Robust power inlet. 🗆

Illuminated display that shows real time data.

Complete quick and easy calibration checks with no set points required.

Wall and floor mounting system.  $\Box$ 

- Outlet pressure regulator provides the ability to adjust air pressure. Range 0-125 psi (04-900 2 outlet unit only).

  150 psi safety pressure relief valve.
  - → View air quality from any device. Connect the GX4™ from your laptop, tablet, phone or via a network.

rpo.

- —□ Monitor up to fourgases simultaneously.
- → Strong nylon ABS case that will handle the harshest of conditions.
- ─□ Cartridges can be easily removed and replaced.
  - Strong, robust housing.
  - Fitted with brass drain tap.