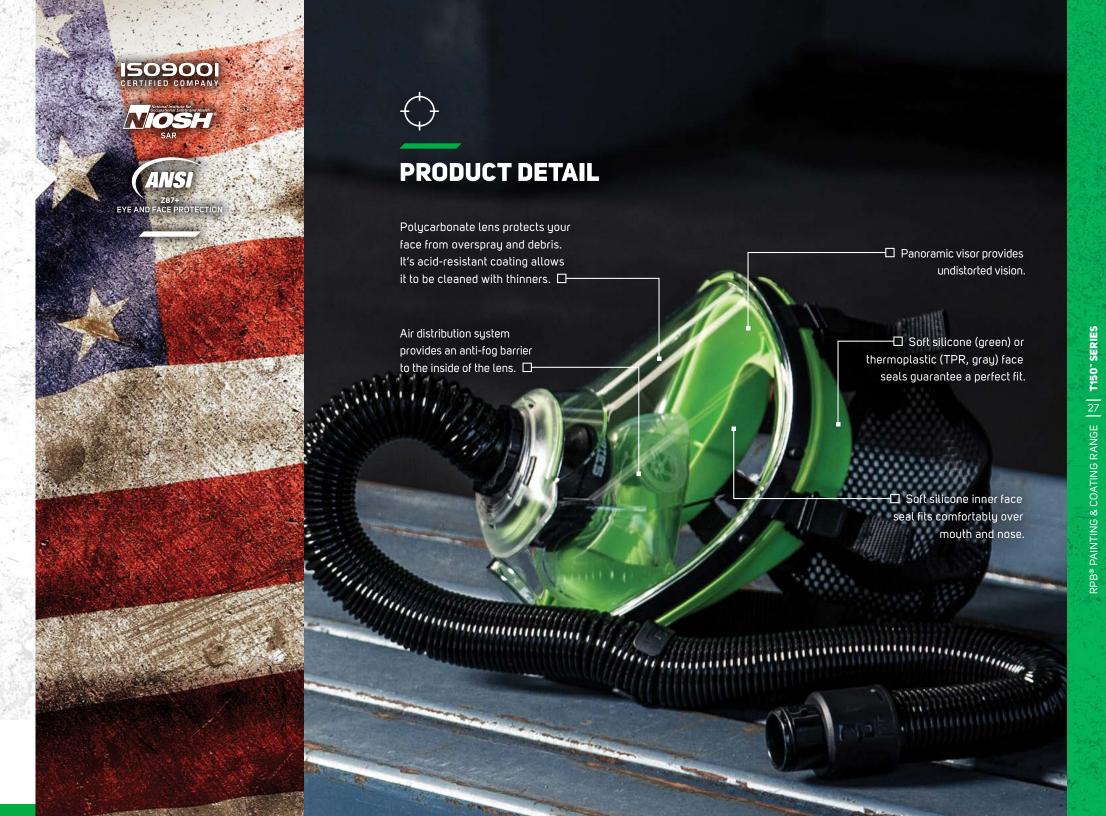

The T150™ is manufactured from polycarbonate, making it robust, yet comfortable enough for all-day protection. It has an adjustable six-point harness and a soft silicone or thermoplastic (TPR) face seal that fits perfectly to the contours of the user's face, creating an airtight seal. It also features a panoramic lens that has been specially treated to prevent fog, scratches and acid wear and tear.

Protect the main lens from chemical splash, spray drift or dust with peel-off protective lenses. Pre-folded tabs ensure you can quickly tear off just one layered lens at a time.