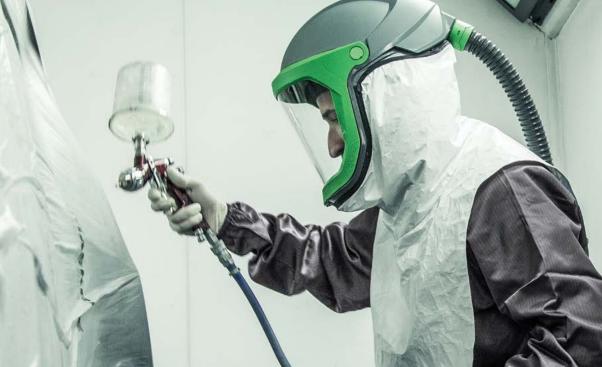

## DO MORE THAN JUST PAINT? WE'VE GOT YOU COVERED FOR MULTIPLE APPLICATIONS

The RPB® Z-Link® is more than a product. It's a system.
The most versatile multi-purpose respirator on the planet.

The Z-Link®'s large visor enables you to operate with a widened perspective. It features exceptional downward and peripheral vision combined with a visor that hinges open so you can communicate easily with your team.

The Z-Link®'s padded head-liner and head suspension system provides comfort and balanced weight distribution, making it feel lighter as there are no pressure points on your head. Being fully adjustable ensures the respirator fits securely and moves with your head, allowing you to work freely without having to worry about the hood getting in the way or messing up your fresh paint job.

The Z-Link® is ideal if your job involves multiple applications like grinding and welding or for paint booths where there is minimal overspray, as it is a permanent respirator with low part replacement costs.