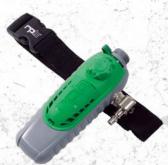

#### C40™ CLIMATE CONTROL DEVICE\*

The C40™ can heat and cool your supplied air as desired. With the slide of a lever, you can switch from heating to cooling ensuring you are always comfortable. The C40™ can cool the incoming air by up to 52°F (29°C) and heat it by up to 33°F (18°C).

\* Other flow devices available.

Easily control your temperature with the slide of a lever. 🗀 ☐ Air inlet swivels 360° to sit comfortably Made from lightweight, robust on your hip. materials - weighs 11.6 ounces (329g), includes belt.  $\Box$ **PRODUCTIVITY** Increase your productivity with the C40™ Climate Control Device. Exhausted air is directed A patented system that can cool away from your body, eliminaling your incoming air by up to 52°F (29°C) the need for a heat shield. or heat it by up to 33°F (18°C). US Patent No. US 9,599,372.