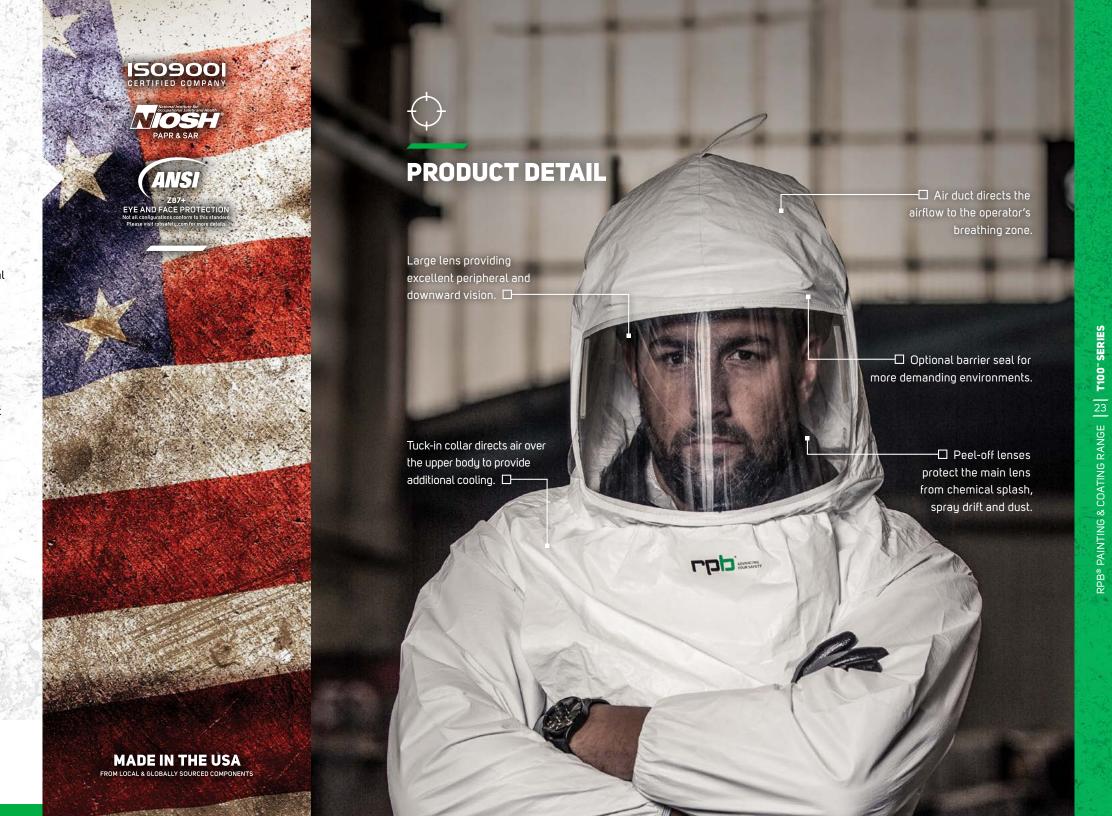

## LIGHTWEIGHT PROTECTION

The RPB® T100™ Series is a cost-effective disposable respirator.

The economical option that provides lightweight protection and premium quality.

Used throughout a variety of industries from industrial spray painting to chemical handling, the T100™ has been designed to be robust enough to reuse but cost effective enough to discard after use.

It is manufactured from DuPont™ Tychem® material and offers superior comfort compared to conventional, tight, full-face respirators. The hood protects your entire head, eliminating the need for a head sock. A large variety of hood options with different features are available.

Users with facial hair commonly convert to loose-fitting respirators so they don't jeopardize their protection. There is no fit-testing required, saving you time and money, while maintaining OSHA compliance.