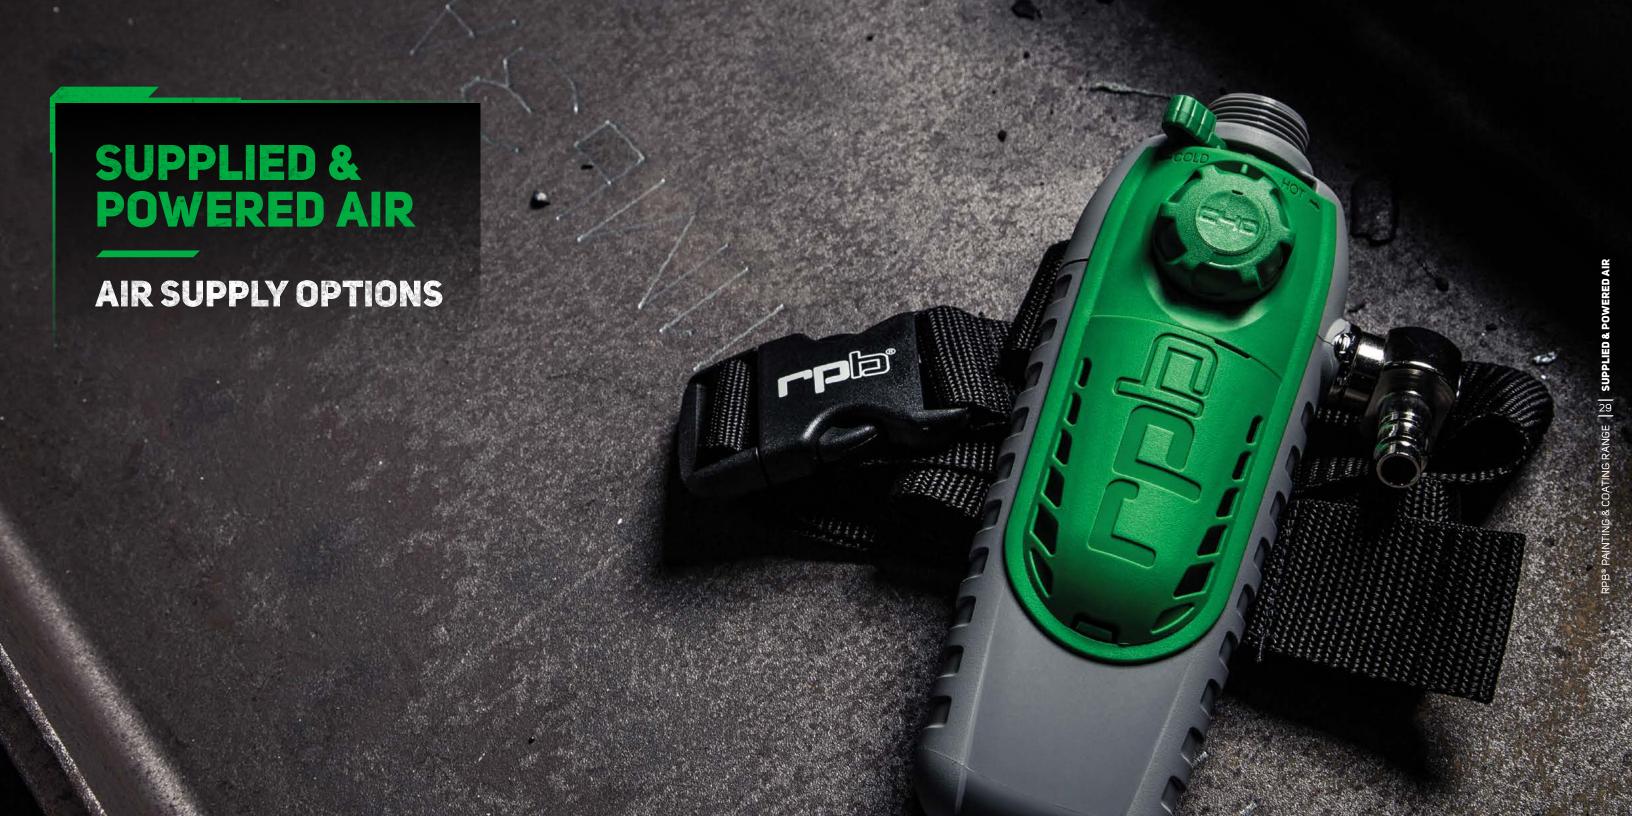

#### **SUPPLIED AIR**

The RPB® painting and coating range can be connected to compressed air using the following components:

#### C40™ CLIMATE CONTROL DEVICE\*

The C40™ can heat and cool your supplied air as desired. With the slide of a lever, you can switch from heating to cooling ensuring you are always comfortable. The C40™ can cool the incoming air by up to 52°F (29°C) and heat it by up to 33°F (18°C).

\* Other flow devices available.

Easily control your temperature with the slide of a lever. 🗀 ☐ Air inlet swivels 360° to sit comfortably Made from lightweight, robust on your hip. materials - weighs 11.6 ounces (329g), includes belt.  $\Box$ **PRODUCTIVITY** Increase your productivity with the C40™ Climate Control Device. Exhausted air is directed A patented system that can cool away from your body, eliminaling your incoming air by up to 52°F (29°C) the need for a heat shield. or heat it by up to 33°F (18°C). US Patent No. US 9,599,372.