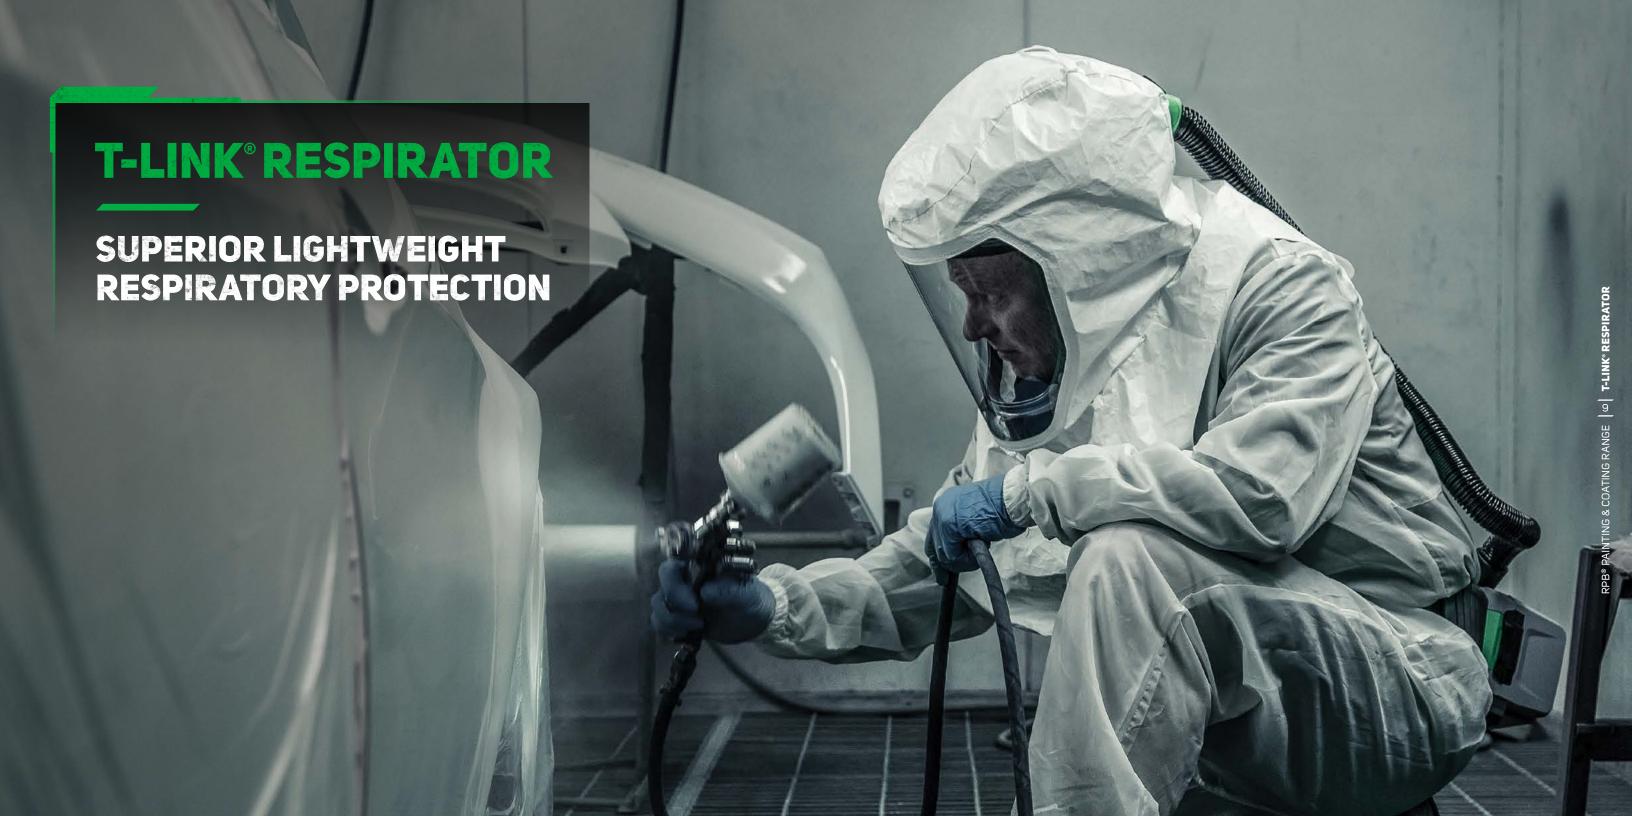

#### RPB® T-LINK®. DESIGNED TO WORK **WITH YOU, NOT AGAINST YOU!**

Working longer stints never felt this good. Gone are the days of having to fight against a Tyvek® respirator. The RPB® T-Link® has been designed to assist you in your work, moving with you wherever you turn.

Below are just some of the features:

- The Tyvek® cover is securely attached to the helmet system ensuring it will never blow up off your head!
- The large viewing window enables you to operate with a widened perspective with exceptional downward and peripheral vision.
- The soft, breathable inner-bib and extra tuck-in collar directs air down your body to aid cooling.

The T-Link®'s padded head-liner and head suspension system provides comfort and balanced weight distribution, making it feel lighter as there are no pressure points on your head. Being fully adjustable ensures the respirator fits securely and moves with your head, allowing you to work freely without having to worry about the hood getting in the way or messing up your fresh paint job. It is simply everything you could want in a painting respirator.