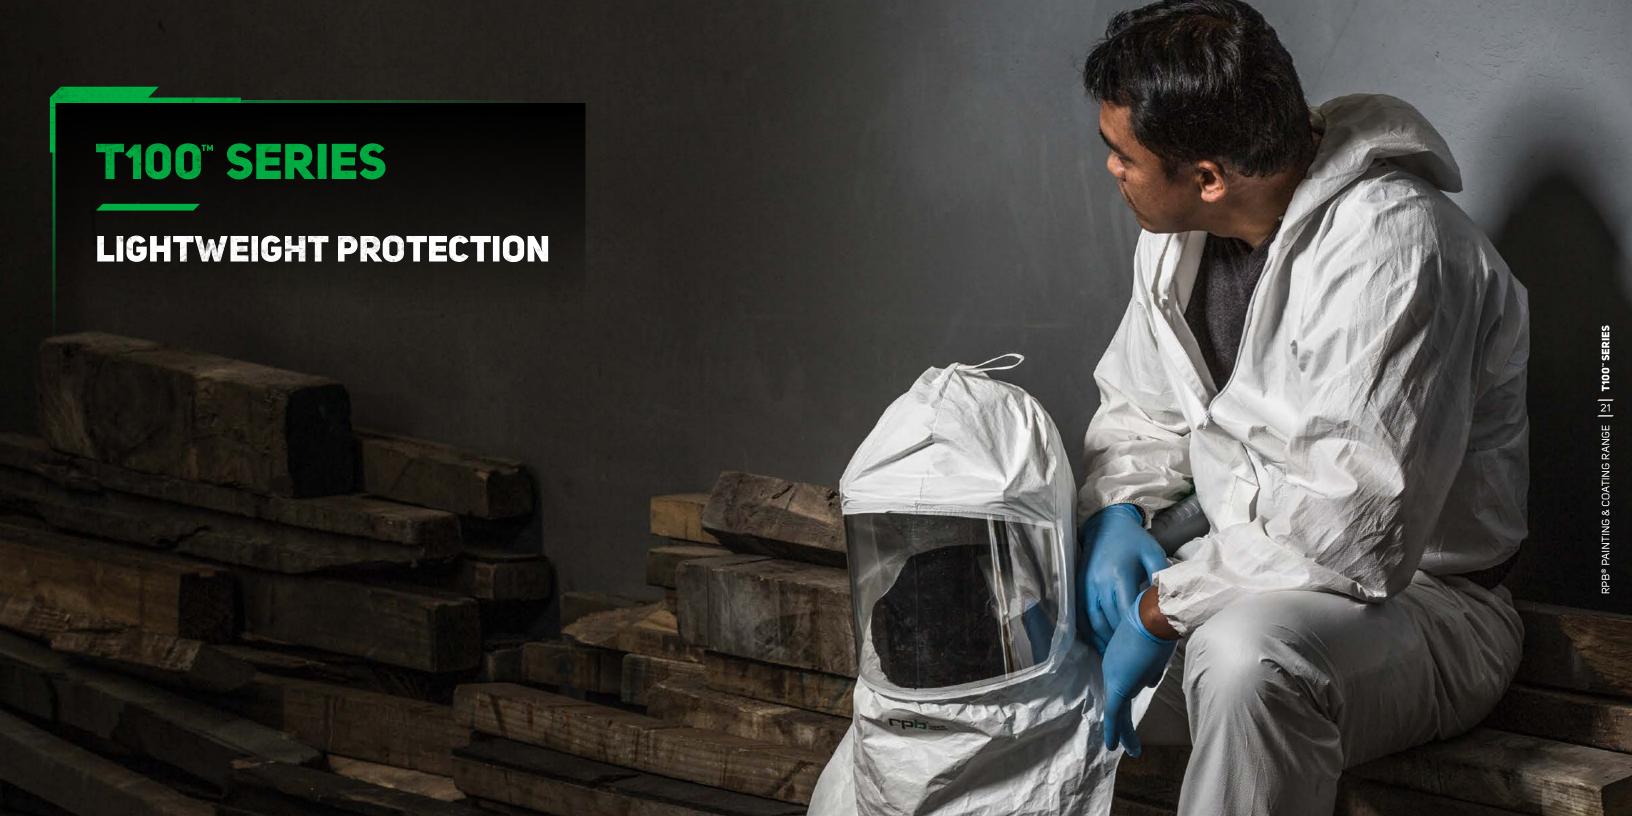

## LIGHTWEIGHT PROTECTION

The RPB® T100™ Series is a cost-effective disposable respirator.

The economical option that provides lightweight protection and premium quality.

Used throughout a variety of industries from industrial spray painting to chemical handling, the T100™ has been designed to be robust enough to reuse but cost effective enough to discard after use.

It is manufactured from DuPont™ Tychem® material and offers superior comfort compared to conventional, tight, full-face respirators. The hood protects your entire head, eliminating the need for a head sock. A large variety of hood options with different features are available.