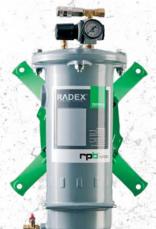

#### RADEX® AIRLINE FILTER

The Radex® Airline Filter exceeds industry filtration standards so you can be assured that you and your team won't suffer the consequences of breathing contaminated air.

#### **PRODUCT DETAIL**

Ensure your air is clean with the RPB® Radex® Airline Filter unit and intelligent multi-gas GX4® Monitor.

Quick disconnect coupler (also available as 6-outlet upgrade) that is compatible with brands including Aro, Cejn, Dixion and Rectus.

Replacement filter cartridges have a replacement date sticker for maintenance scheduling.

Robust power inlet. 🗆

Illuminated display that shows real time data.

Complete quick and easy calibration checks with no set points required.

Wall and floor mounting system.  $\Box$ 

- Outlet pressure regulator provides the ability to adjust air pressure. Range 0-125 psi (04-900 2 outlet unit only).

  150 psi safety pressure relief valve.
  - → View air quality from any device. Connect the GX4™ from your laptop, tablet, phone or via a network.