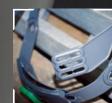

#### RPB® T-LINK®. DESIGNED TO WORK **WITH YOU, NOT AGAINST YOU!**

Working longer stints never felt this good. Gone are the days of having to fight against a Tyvek® respirator. The RPB® T-Link® has been designed to assist you in your work, moving with you wherever you turn.

Below are just some of the features:

- The Tyvek® cover is securely attached to the helmet system ensuring it will never blow up off your head!
- The large viewing window enables you to operate with a widened perspective with exceptional downward and peripheral vision.
- The soft, breathable inner-bib and extra tuck-in collar directs air down your body to aid cooling.

The T-Link®'s padded head-liner and head suspension system provides comfort and balanced weight distribution, making it feel lighter as there are no pressure points on your head. Being fully adjustable ensures the respirator fits securely and moves with your head, allowing you to work freely without having to worry about the hood getting in the way or messing up your fresh paint job. It is simply everything you could want in a painting respirator.