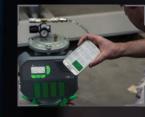

#### **GX4® GAS MONITOR**

Have complete confidence in the air you and your team breathe with the GX4®, an intelligent gas monitor that has the ability to detect up to 4 gases simultaneously.

Wall and floor mounting system.  $\Box$ 

- Outlet pressure regulator provides the ability to adjust air pressure. Range 0-125 psi (04-900 2 outlet unit only).

  150 psi safety pressure relief valve.
  - → View air quality from any device. Connect the GX4™ from your laptop, tablet, phone or via a network.

rpo.

- —□ Monitor up to fourgases simultaneously.
- → Strong nylon ABS case that will handle the harshest of conditions.
- ─□ Cartridges can be easily removed and replaced.
  - Strong, robust housing.
  - Fitted with brass drain tap.