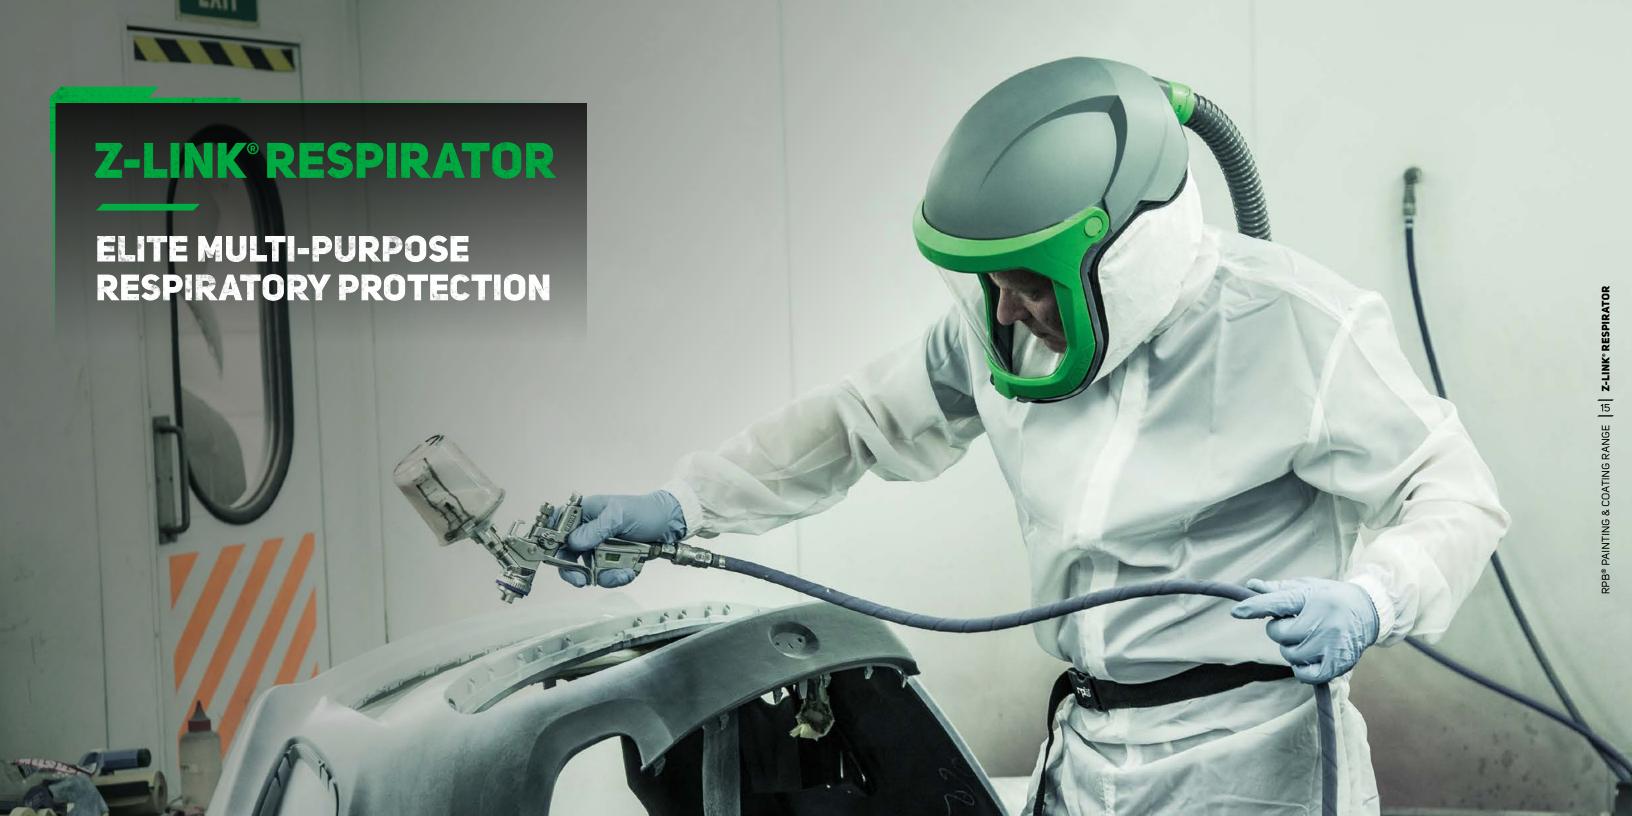

## DO MORE THAN JUST PAINT? WE'VE GOT YOU COVERED FOR MULTIPLE APPLICATIONS

The RPB® Z-Link® is more than a product. It's a system.
The most versatile multi-purpose respirator on the planet.

The Z-Link®'s large visor enables you to operate with a widened perspective. It features exceptional downward and peripheral vision combined with a visor that hinges open so you can communicate easily with your team.

The Z-Link®'s padded head-liner and head suspension system provides comfort and balanced weight distribution, making it feel lighter as there are no pressure points on your head. Being fully adjustable ensures the respirator fits securely and moves with your head, allowing you to work freely without having to worry about the hood getting in the way or messing up your fresh paint job.

The Z-Link® is ideal if your job involves multiple applications like grinding and welding or for paint booths where there is minimal overspray, as it is a permanent respirator with low part replacement costs.