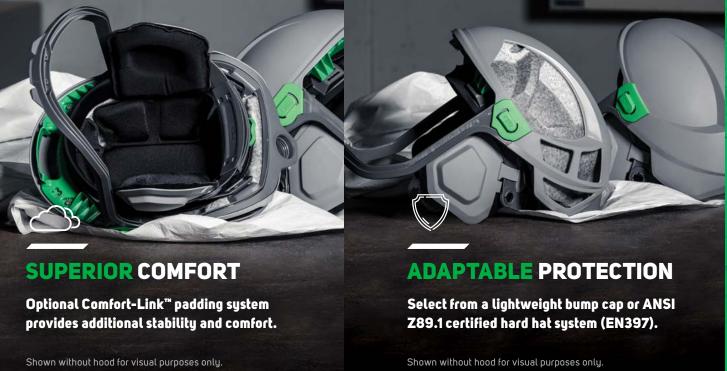

The T-Link®'s padded head-liner and head suspension system provides comfort and balanced weight distribution, making it feel lighter as there are no pressure points on your head. Being fully adjustable ensures the respirator fits securely and moves with your head, allowing you to work freely without having to worry about the hood getting in the way or messing up your fresh paint job. It is simply everything you could want in a painting respirator.

#### **PRODUCT DETAIL**

The T-Link® includes certified head, eye, hearing and respiratory protection\*.

Comfortable head
suspension can be
adjusted for height and
distance from visor.

Air deflector to adjust the air direction inside the respirator.

Optional ANSI Z87 approved safety lens (EN166). □

Large viewing window. 🕮

Fixed lens frame ensures the lens will never hit your nose.

Crystal clear peel-off lenses available.

\* When using the hard hat system, ANSI Z87 lens and Quiet-Link™ respectively. —□ Option of bump cap or ANSI Z89.1 hard hat protection (EN397).