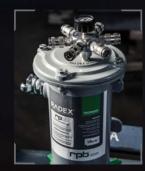

#### RADEX® AIRLINE FILTER

The Radex® Airline Filter exceeds industry filtration standards so you can be assured that you and your team won't suffer the consequences of breathing contaminated air.

#### **PRODUCT DETAIL**

Ensure your air is clean with the RPB® Radex® Airline Filter unit and intelligent multi-gas GX4® Monitor.

Quick disconnect coupler (also available as 6-outlet upgrade) that is compatible with brands including Aro, Cejn, Dixion and Rectus.

Replacement filter cartridges have a replacement date sticker for maintenance scheduling.

Robust power inlet. 🗆

Illuminated display that shows real time data.

Complete quick and easy calibration checks with no set points required.

Wall and floor mounting system.  $\Box$ 

- Outlet pressure regulator provides the ability to adjust air pressure. Range 0-125 psi (04-900 2 outlet unit only).

  150 psi safety pressure relief valve.
  - → View air quality from any device. Connect the GX4™ from your laptop, tablet, phone or via a network.

rpo.

- —□ Monitor up to fourgases simultaneously.
- → Strong nylon ABS case that will handle the harshest of conditions.
- ─□ Cartridges can be easily removed and replaced.
  - Strong, robust housing.
  - Fitted with brass drain tap.