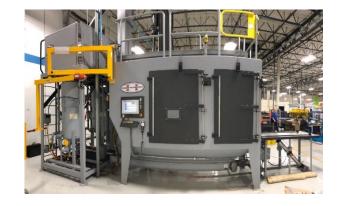

## Model 356-G-C CNC Shot Peen

A shot peening machine designed for high volume applications that require the precise control afforded by CNC. Includes a 4-axis gantry robot, a direct pressure system with 3 peening nozzles that operate simultaneously, MagnaValves®, servo air pressure control, dual indexing shuttles, 12 total spindles, custom programming station, and custom operator station.