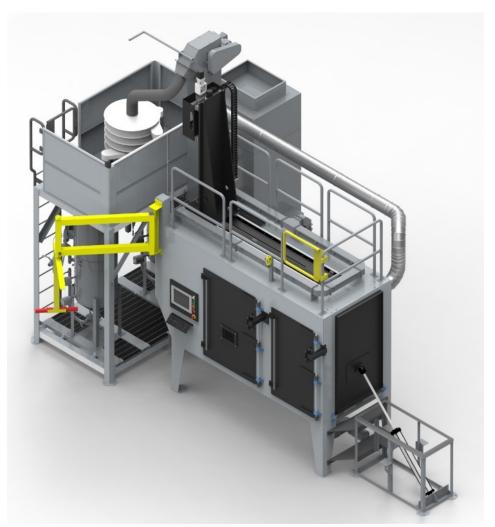

### Model PTE-280-G-C CNC Shot Peen

A versatile CNC shot peening machine with 4axis gantry robot, fully programmable spindle, roller drive, horizontal ID lance, dual media direct pressure system with MagnaValves® and servo air pressure control, drawbridge load door, and optional jib crane.