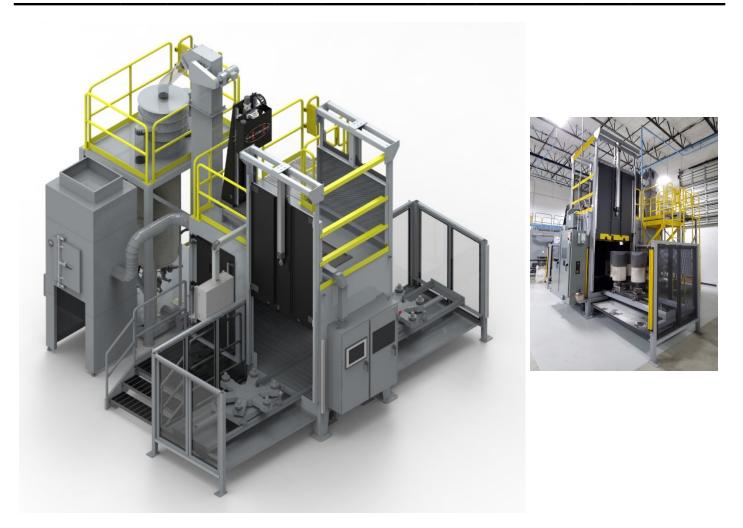

## Model 356-G-C CNC Shot Peen

A shot peening machine designed for high volume applications that require the precise control afforded by CNC. Includes a 4-axis gantry robot, a direct pressure system with 3 peening nozzles that operate simultaneously, MagnaValves®, servo air pressure control, dual indexing shuttles, 12 total spindles, custom programming station, and custom operator station.