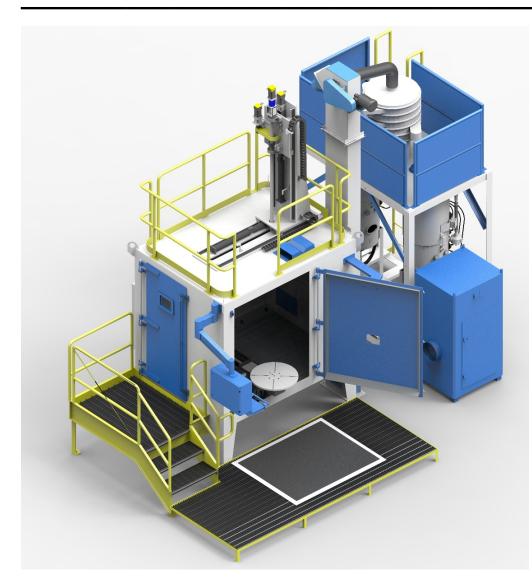

#### Model 356-G-C CNC Grit Blast

A large capacity CNC controlled grit blasting machine with 4-axis gantry robot with a fully programmable spindle, and single nozzle direct pressure system. Vacuum reclaim with cyclone, screen classifier, and auto load hopper. Spindle platform extends fully for easy part loading.