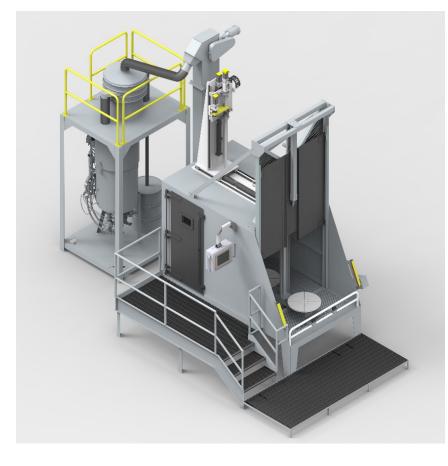

## Model 356-G-C CNC Shot Peen

A shot peening machine designed for high volume applications that require the precise control afforded by CNC. Includes a 4-axis gantry robot, a direct pressure system with 3 peening nozzles that operate simultaneously, MagnaValves®, servo air pressure control, dual indexing shuttles, 12 total spindles, custom programming station, and custom operator station.