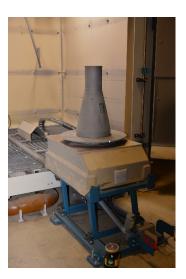

## Model 313-G-C CNC Shot Peen

4-axis gantry robot, dual spindles, direct pressure system with 3 peening nozzles that operate simultaneously, MagnaValves® and servo air pressure control. Spindles are fully programmable and allow the operator to load parts while the machine is running.