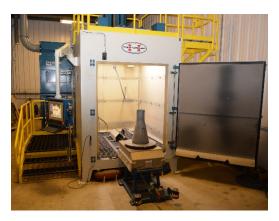

### Model PTE-280-G-C CNC Shot Peen

A versatile CNC shot peening machine with 4axis gantry robot, fully programmable spindle, roller drive, horizontal ID lance, dual media direct pressure system with MagnaValves® and servo air pressure control, drawbridge load door, and optional jib crane.