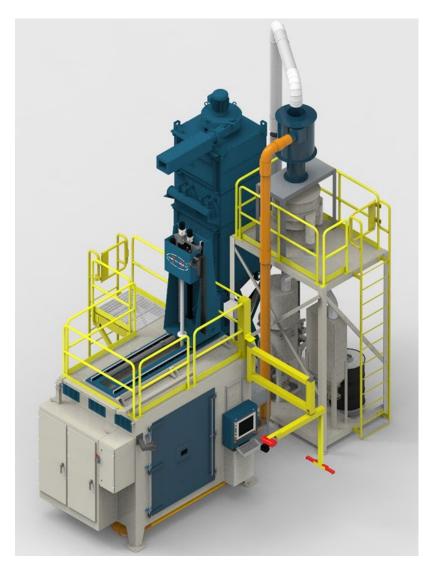

### Model 613-G-C CNC Grit Blast

A CNC controlled 4-axis gantry robot with a fully programmable spindle, a direct pressure system with 3 peening nozzles that operate simultaneously along with a suction nozzle option (for delicate blasting), and custom ergonomic height adjustable operator station. Vacuum reclaim with cyclone, screen classifier, and auto load hopper. Shown with optional jib crane.