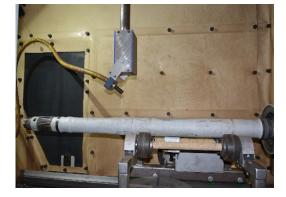

### Model PTE-280-G-C CNC Shot Peen

A versatile CNC shot peening machine with 4axis gantry robot, fully programmable spindle, roller drive, horizontal ID lance, dual media direct pressure system with MagnaValves® and servo air pressure control, drawbridge load door, and optional jib crane.