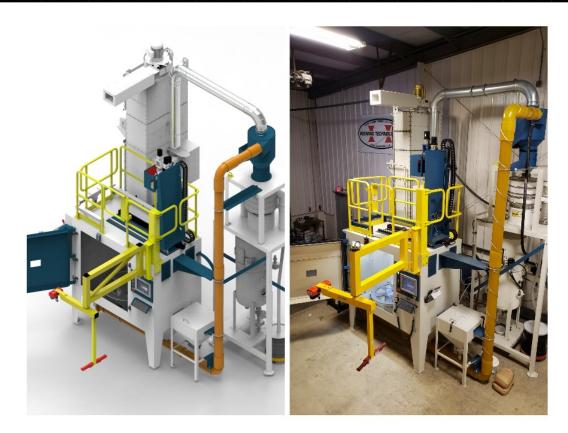

## Model PTE-147-G-C CNC Grit Blast

A CNC controlled 4-axis gantry robot with a fully programmable spindle. Single nozzle direct pressure blast system. Vacuum reclaim with cyclone, screen classifier, and auto load hopper. Shown with optional jib crane.

### Model 613-G-C CNC Grit Blast

A CNC controlled 4-axis gantry robot with a fully programmable spindle, a direct pressure system with 3 peening nozzles that operate simultaneously along with a suction nozzle option (for delicate blasting), and custom ergonomic height adjustable operator station. Vacuum reclaim with cyclone, screen classifier, and auto load hopper. Shown with optional jib crane.