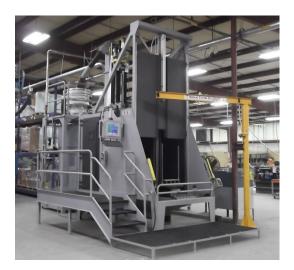

### Model 613-G-C CNC Grit Blast

A CNC controlled 4-axis gantry robot with a fully programmable spindle, a direct pressure system with 3 peening nozzles that operate simultaneously along with a suction nozzle option (for delicate blasting), and custom ergonomic height adjustable operator station. Vacuum reclaim with cyclone, screen classifier, and auto load hopper. Shown with optional jib crane.