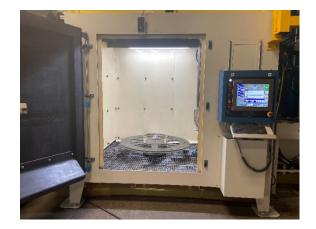

#### Model 328-G-C CNC Shot Peen

CNC shot peening machine with 4-axis gantry robot and fully programmable spindle. Dual media direct pressure system with MagnaValves® and servo air pressure control. Spindle moves out of the cabinet for easy loading of parts.