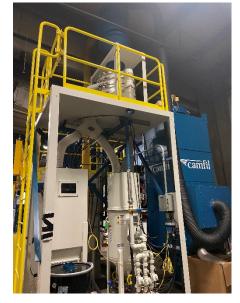

## Model 356-G-C CNC Shot Peen

A shot peening machine designed for high volume applications that require the precise control afforded by CNC. Includes a 4-axis gantry robot, a direct pressure system with 3 peening nozzles that operate simultaneously, MagnaValves®, servo air pressure control, dual indexing shuttles, 12 total spindles, custom programming station, and custom operator station.