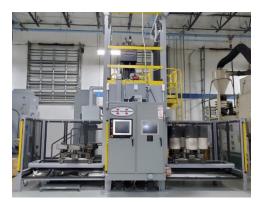

## Model 356-G-C CNC Shot Peen

A shot peening machine designed for high volume applications that require the precise control afforded by CNC. Includes a 4-axis gantry robot, a direct pressure system with 3 peening nozzles that operate simultaneously, MagnaValves®, servo air pressure control, dual indexing shuttles, 12 total spindles, custom programming station, and custom operator station.