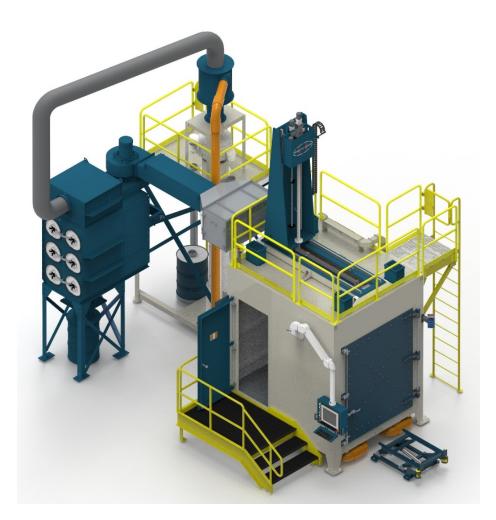

## Model 356-G-C CNC Shot Peen

A shot peening machine designed for high volume applications that require the precise control afforded by CNC. Includes a 4-axis gantry robot, a direct pressure system with 3 peening nozzles that operate simultaneously, MagnaValves®, servo air pressure control, dual indexing shuttles, 12 total spindles, custom programming station, and custom operator station.