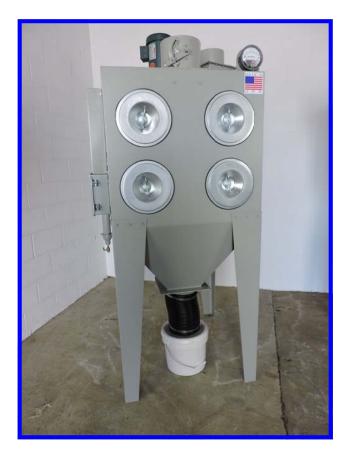

## **M4 900 CFM DUST COLLECTOR**

**M4 900 CFM Dust Collector** — The M series collectors are of cartridge type with auto cleaning and are designed and built for continuous duty operation. The units are designed for use with abrasive blast systems.

**Air Flow:** M-2 400 & 700 CFM & M-4 900 CFM

**M-2:** Approximately 36" L x 18" W x 90" H with legs for 5 gallon dust drum (2 Cartridge) **M-4:** Approximately 47" L x 36" W x 90" H with legs for 5 gallon dust drum (4 Cartridge)

**Construction:** Standard construction of the unit is 11 gauge hot rolled steel, reinforced to maintain structural integrity to 15" W.G. All wiring, air piping, solenoids and valves are mounted externally.

Inlet sizes 6" through 8"

**Filter Cartridges:** Filters are replaceable cartridges. Each filter has approximately 103 square ft of filter media. P/N: (011519).

**Number of Cartridges:** This collector is fitted with four filter cartridges. Cartridges are changed from the outside of the unit.

## **DUST COLLECTOR:**

MODEL: M4 DC

**STOCK NUMBER: 011577-700** 

TYPE: PULL THROUGH DUST COLLECTOR, BLASTING BY-PRODUCTS ARE COLLECTED ON TO THE OUTSIDE OF FOUR (4) HORIZONTALLY

MOUNTED, CARTRIDGE FILTERS.

CLEANING: AUTOMATIC REVERSE PULSE BY

COMPRESSED AIR.

**DUST REMOVAL:** DUST REMOVED BY THE PULSING PROCESS IS DEPOSITED IN THE SUMP OF THE COLLECTOR WITH AN ATTACHED THREE GALLON BUCKET.

FAN AND DRIVE MOTOR: A 2 HP TEFC, ELECTRIC MOTOR POWERS THE FAN / BLOWER AND IS RATED AT 900 CFM OF AIRFLOW.