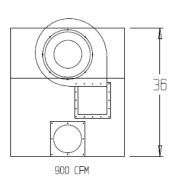

**Air Flow:** M-2 400 & 700 CFM & M-4 900 CFM

**M-2:** Approximately 36" L x 18" W x 90" H with legs for 5 gallon dust drum (2 Cartridge) **M-4:** Approximately 47" L x 36" W x 90" H with legs for 5 gallon dust drum (4 Cartridge)

CLEANING: AUTOMATIC REVERSE PULSE BY

COMPRESSED AIR.

**DUST REMOVAL:** DUST REMOVED BY THE PULSING PROCESS IS DEPOSITED IN THE SUMP OF THE COLLECTOR WITH AN ATTACHED THREE GALLON BUCKET.

FAN AND DRIVE MOTOR: A 2 HP TEFC, ELECTRIC MOTOR POWERS THE FAN / BLOWER AND IS RATED AT 900 CFM OF AIRFLOW.