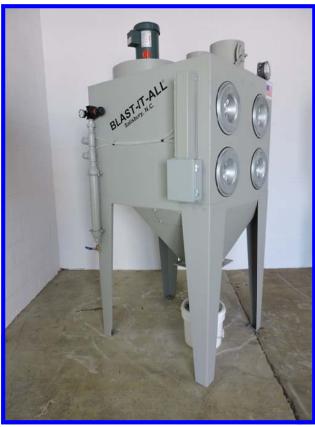

## **M4 900 CFM DUST COLLECTOR**

**M4 900 CFM Dust Collector** — The M series collectors are of cartridge type with auto cleaning and are designed and built for continuous duty operation. The units are designed for use with abrasive blast systems.

**Air Flow:** M-2 400 & 700 CFM & M-4 900 CFM

**M-2:** Approximately 36" L x 18" W x 90" H with legs for 5 gallon dust drum (2 Cartridge) **M-4:** Approximately 47" L x 36" W x 90" H with legs for 5 gallon dust drum (4 Cartridge)

**Construction:** Standard construction of the unit is 11 gauge hot rolled steel, reinforced to maintain structural integrity to 15" W.G. All wiring, air piping, solenoids and valves are mounted externally.

Inlet sizes 6" through 8"

**Filter Cartridges:** Filters are replaceable cartridges. Each filter has approximately 103 square ft of filter media. P/N: (011519).

**Number of Cartridges:** This collector is fitted with four filter cartridges. Cartridges are changed from the outside of the unit.

## **DUST COLLECTOR:**

MODEL: M4 DC

**STOCK NUMBER: 011577-700** 

TYPE: PULL THROUGH DUST COLLECTOR, BLASTING BY-PRODUCTS ARE COLLECTED ON TO THE OUTSIDE OF FOUR (4) HORIZONTALLY

MOUNTED, CARTRIDGE FILTERS.

CLEANING: AUTOMATIC REVERSE PULSE BY

COMPRESSED AIR.

**DUST REMOVAL:** DUST REMOVED BY THE PULSING PROCESS IS DEPOSITED IN THE SUMP OF THE COLLECTOR WITH AN ATTACHED THREE GALLON BUCKET.

FAN AND DRIVE MOTOR: A 2 HP TEFC, ELECTRIC MOTOR POWERS THE FAN / BLOWER AND IS RATED AT 900 CFM OF AIRFLOW.