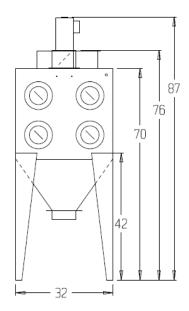

**Air Flow:** M-2 400 & 700 CFM & M-4 900 CFM

**M-2:** Approximately 36" L x 18" W x 90" H with legs for 5 gallon dust drum (2 Cartridge) **M-4:** Approximately 47" L x 36" W x 90" H with legs for 5 gallon dust drum (4 Cartridge)