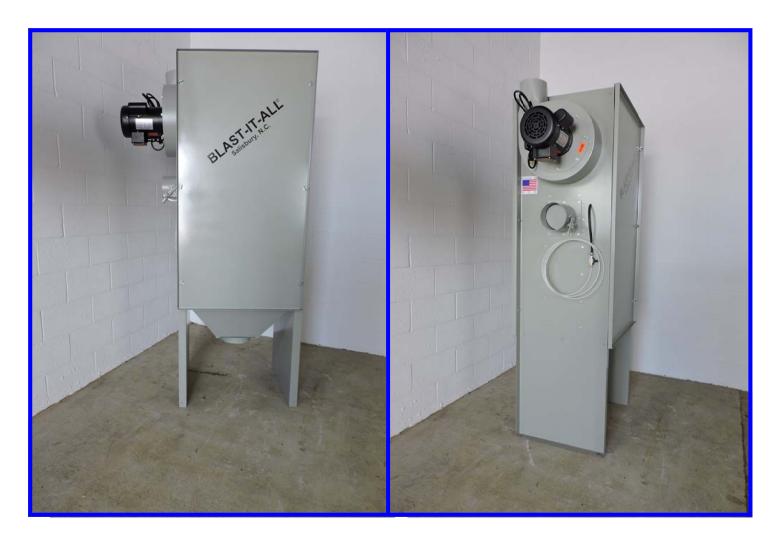

## **D10 700 CFM DUST COLLECTOR**

D10 700 CFM Dust Collector—Blasting by-products are collected in a series of vertically mounted, closed end, dust bags suspended on a spring mounted holder. The dust bags are housed in a metal cabinet constructed of high quality steel, with a corrosion resistant enamel finish. Dust is shaken from the bags by a high frequency vibrator mounted on the bag holder. Standard control of the shaker mechanism is by a manually operated air switch, or by an optional automatic shaker control. Dust removed by the shaking process is deposited in the dust sump. Dust and blasting by-products are easily removed for disposal by a slide valve located at the bottom of the sump.

## **DUST COLLECTOR:**

MODEL: D-10

STOCK NUMBER: 007476

TYPE: PULL THROUGH DUST COLLECTOR, BLASTING BY-PRODUCTS ARE COLLECTED IN A SERIES OF VERTICALLY MOUNTED, CLOSED END, DUST BAGS SUSPENDED ON A SPRING MOUNTED HOLDER.

NUMBER OF BAGS: 25 / PART NUMBER: 11-349

**BAG TYPE:** THE DUST BAGS ARE FABRICATED FROM 100% COTTON SATEEN WEAVE MATERIAL.

CABINET ENCLOSURE: THE DUST BAGS ARE HOUSED IN A METAL CABINET CONSTRUCTED OF HIGH QUALITY STEEL, WITH A CORROSION RESISTANT ENAMEL FINISH.

CLEANING: A HIGH FREQUENCY VIBRATOR MOUNTED ON THE BAG HOLDER SHAKES DUST FROM THE BAGS. STANDARD CONTROL OF THE SHAKER MECHANISM IS BY A MANUALLY OPERATED AIR VALVE, OR BY AN OPTIONAL AUTOMATIC SHAKER SWITCH.

**DUST REMOVAL:** DUST REMOVED BY THE SHAKING PROCESS IS DEPOSITED IN THE SUMP OF THE COLLECTOR. DUST AND BLASTING BY-PRODUCTS ARE EASILY REMOVED FOR DISPOSAL BY A SLIDE VALVE LOCATED AT THE BOTTOM OF THE SUMP.

FAN AND DRIVE MOTOR: A 1 HP TEFC, ELECTRIC MOTOR POWERS THE FAN / BLOWER AND IS RATED AT 700 CFM OF AIRFLOW.

**FAN LOCATION**: THE FAN/BLOWER IS LOCATED ON THE CLEAN AIRSIDE OF THE DUST BAGS.

MOTOR: 1 HP, 120 VOLTS, 16 AMP, 3450 RPM