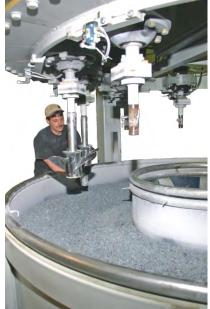

Rosler SSA drag finishers can be utilized in a variety of ways, including aggressive deburring, grinding, and radiusing. They can also achieve a high gloss polish with low level surface readings of 1-2 Ra (0.025 micro mm).

## Features:

- Ideal for finishing high-value parts which cannot impinge upon one another during processing
- Drag Finishing offers 40 times the grinding performance of conventional surface finishing vibrators
- Easily integrated into cell manufacturing concepts
- Spinner diameter of up to 170 inches for processing extra large parts
- Maximum parts size 40" diameter x 50" length
- 360 degree angled parts orientation on tooling stations for optimum processing
- Angle (from vertical axis) up to 22 degrees
- Flexible number of tooling stations (from 6 up to 48)
- Each tooling station equipped with an independent variable speed drive
- Tooling stations can be rotated outwards for easy parts loading and unloading
- Allows robotic parts loading and unloading
- Hydraulically powered vertical movement of spinner assembly