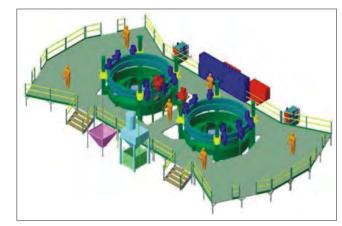

## Drag Finishing Systems for high volume, large components

## Rosler SSA Drag Finishing Systems

The ideal solution for mechanical surface finishing of

- high value and delicate components
- parts with many contours and complex geometry
- parts consisting of hard, difficult to machine alloys

## Features:

- Ideal for finishing high-value parts which cannot impinge upon one another during processing
- Drag Finishing offers 40 times the grinding performance of conventional surface finishing vibrators
- Easily integrated into cell manufacturing concepts
- Spinner diameter of up to 170 inches for processing extra large parts
- Maximum parts size 40" diameter x 50" length
- 360 degree angled parts orientation on tooling stations for optimum processing
- Angle (from vertical axis) up to 22 degrees
- Flexible number of tooling stations (from 6 up to 48)
- Each tooling station equipped with an independent variable speed drive
- Tooling stations can be rotated outwards for easy parts loading and unloading
- Allows robotic parts loading and unloading
- Hydraulically powered vertical movement of spinner assembly