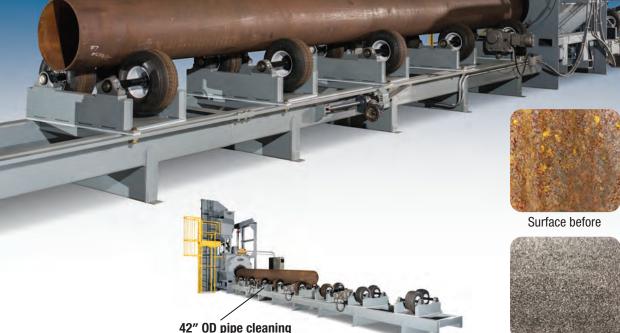

A range of systems sizes are offered cleaning up to 42" pipe at variable cleaning rates.

Gibson works with end users to determine the system that will meet their need based on many factors, including:

- Surface cleaning requirements
- Profile requirements
- Production requirements