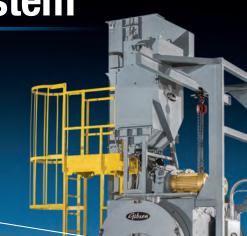

## Gibson

**Skew Roll Blast System** 

 Perfect for removing rust, mill scale and for surface preperation

**Skew roll blast system** rotates materials 360 degrees for total surface area cleaning.

Surface after

Gibson Abrasive Equipment designs and manufactures fully automated Pipe Machines for removing rust, mill scale and creating a surface profile for proper coating adhesion.

Skew Roll Blast Systems are designed to clean pipe or any other long and round material. The skew roll conveyor not only keeps round parts in place but also rotates them 360 degrees while conveying them through the blast chamber.