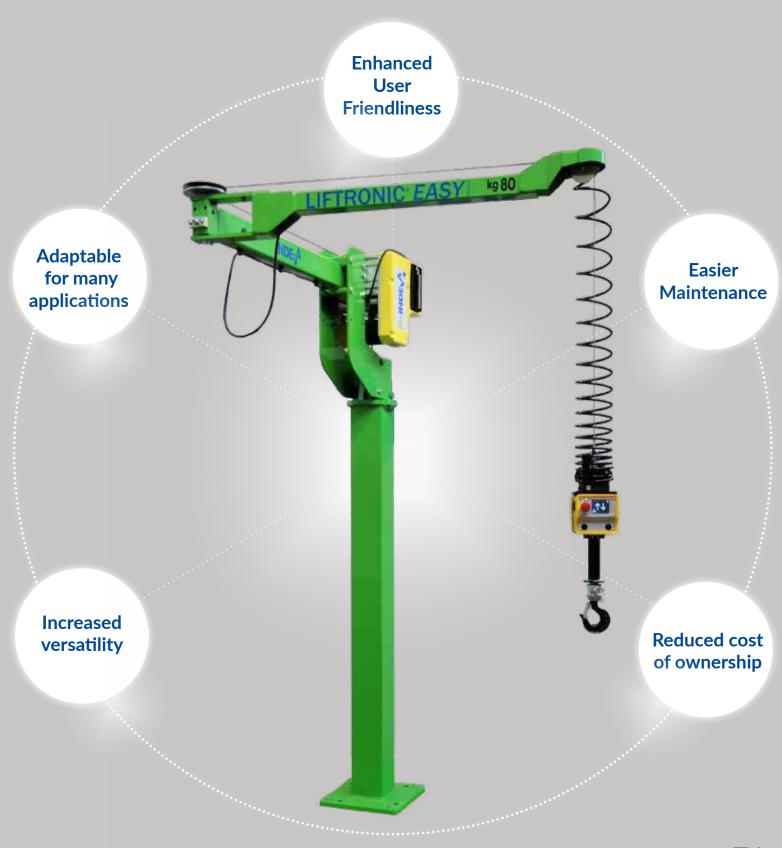

# Liftronic® Easy-6 The Best Choice Ever

## **Liftronic**<sup>®</sup> **Easy-6**The Human Arm Extension

### Very compact and user friendly!

.....With all these enhancements the INDEVA® Liftronic® Easy remains the most compact and user-friendly intelligent assist device in the market.