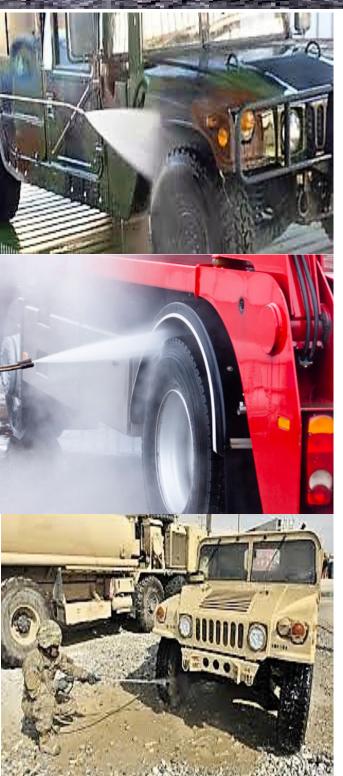

Using AEROGREEN 4130 Cleaner regularly to clean Industrial equipment, Trucks, Tankers, Engines, Fleet Vehicles, Military Vehicles, Construction Equipment and Farm Equipment.

Reduces your cleaning time by make your power washing equipment work faster as AEROGREEN penetrates and loosens the soils for quick removal.